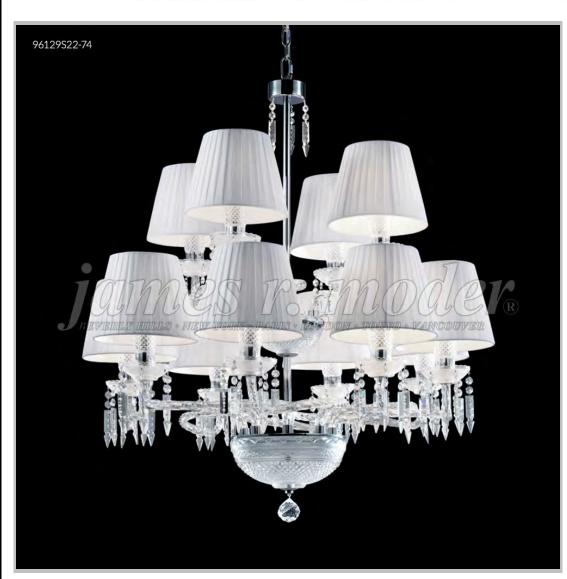

## james r. moder® /moder® IMPACT™ CRYSTAL CHANDELIER Fashion

BEVERLY HILLS • NEW YORK • PARIS • LONDON • TOKYO • VANCOUVER

Model #: 96129S22

Le Chateau Collection

**Specifications** 

SKU: 96129S22 Finish: Silver

Crystal: IMPERIAL Crystal (Clear)

Arms: 12 Shades: N/A

H:41 D/L: 34 W: N/A Extends: N/A (inches)

Hanging Weight: 42 (lbs)

Number of Bulbs: 12 Type of Bulbs: E12

Circuits: 1 Voltage: 120 Max Wattage: 60

LED: N/A

Note: Photo is representative of this model but may vary in crystal, finish, or shade options