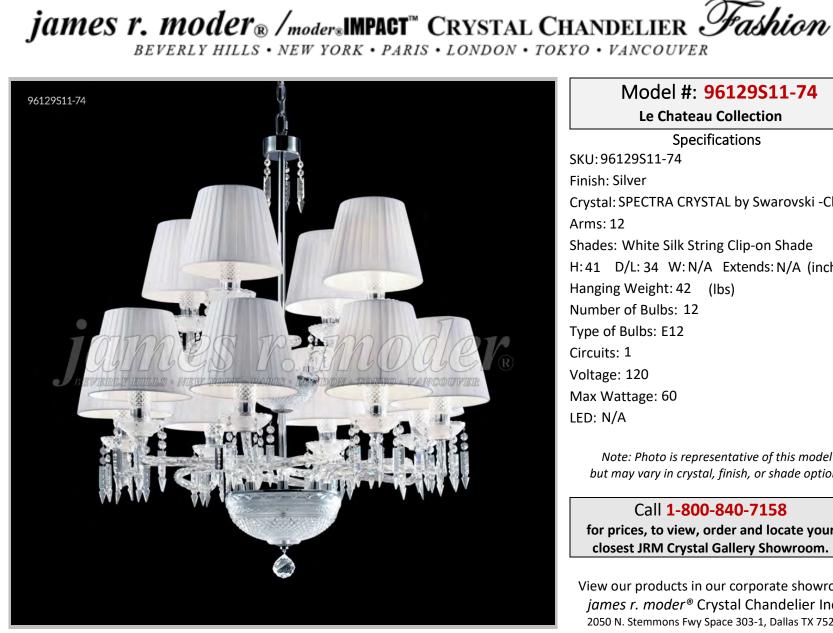

## Model #: 96129S11-74

Le Chateau Collection

**Specifications** SKU:96129S11-74 Finish: Silver Crystal: SPECTRA CRYSTAL by Swarovski -Clear Arms: 12 Shades: White Silk String Clip-on Shade H:41 D/L:34 W:N/A Extends: N/A (inches) Hanging Weight: 42 (lbs) Number of Bulbs: 12 Type of Bulbs: E12 Circuits: 1 Voltage: 120 Max Wattage: 60 LED: N/A

Note: Photo is representative of this model but may vary in crystal, finish, or shade options

Call 1-800-840-7158 for prices, to view, order and locate your closest JRM Crystal Gallery Showroom.

View our products in our corporate showroom james r. moder<sup>®</sup> Crystal Chandelier Inc., 2050 N. Stemmons Fwy Space 303-1, Dallas TX 75207