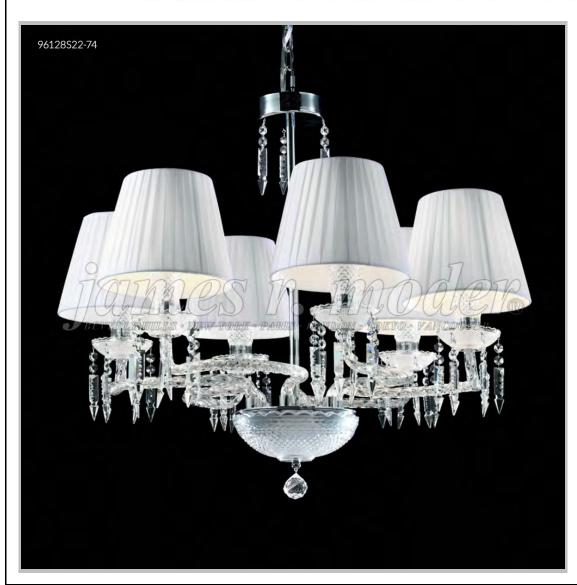

## james r. moder® /moder® IMPACT™ CRYSTAL CHANDELIER Fashion

BEVERLY HILLS • NEW YORK • PARIS • LONDON • TOKYO • VANCOUVER

Model #: 96128S22

Le Chateau Collection

**Specifications** 

SKU: 96128S22 Finish: Silver

Crystal: IMPERIAL Crystal (Clear)

Arms: 6 Shades: N/A

H: 22 D/L: 27 W: N/A Extends: N/A (inches)

Hanging Weight: 14 (lbs)

Number of Bulbs: 6 Type of Bulbs: E12

Circuits: 1 Voltage: 120 Max Wattage: 60

LED: N/A

Note: Photo is representative of this model but may vary in crystal, finish, or shade options