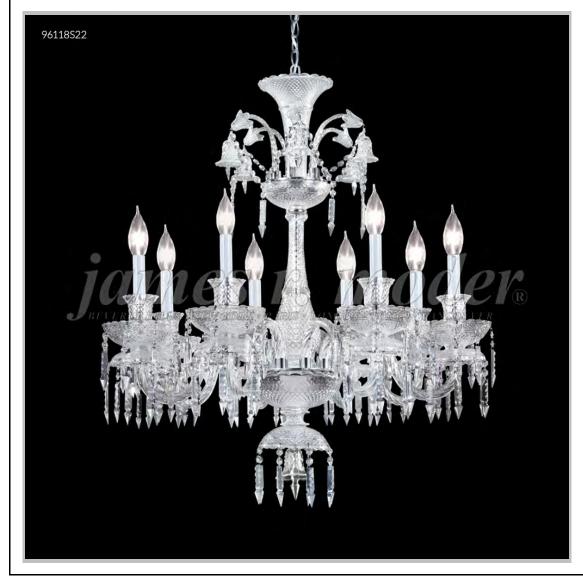

## Model #: 96118S11-74 Le Chateau Collection

Specifications SKU: 96118S11-74 Finish: Silver Crystal: SPECTRA CRYSTAL by Swarovski -Clear Arms: 8 Shades: White Silk String Clip-on Shade H: 34 D/L: 32 W: N/A Extends: N/A (inches) Hanging Weight: 54 (lbs) Number of Bulbs: 8 Type of Bulbs: E12 Circuits: 1 Voltage: 120 Max Wattage: 60 LED: N/A

Note: Photo is representative of this model but may vary in crystal, finish, or shade options

Call **1-800-840-7158** for prices, to view, order and locate your closest JRM Crystal Gallery Showroom.

View our products in our corporate showroom *james r. moder*<sup>®</sup> Crystal Chandelier Inc., 2050 N. Stemmons Fwy Space 303-1, Dallas TX 75207