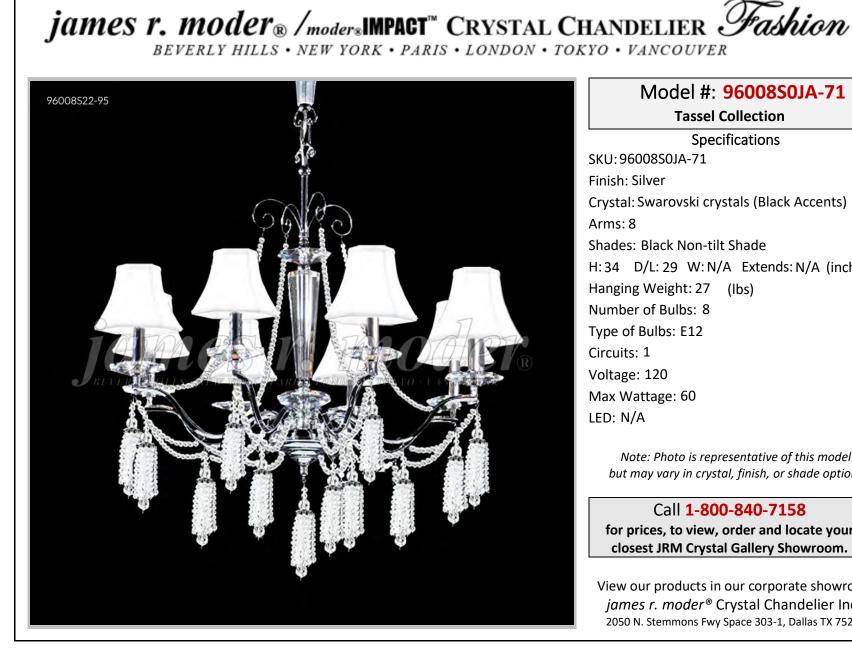

## Model #: 96008S0JA-71

**Tassel Collection** 

**Specifications** SKU: 96008S0JA-71 Finish: Silver Crystal: Swarovski crystals (Black Accents) Arms: 8 Shades: Black Non-tilt Shade H: 34 D/L: 29 W: N/A Extends: N/A (inches) Hanging Weight: 27 (lbs) Number of Bulbs: 8 Type of Bulbs: E12 Circuits: 1 Voltage: 120 Max Wattage: 60 LED: N/A

Note: Photo is representative of this model but may vary in crystal, finish, or shade options

Call 1-800-840-7158 for prices, to view, order and locate your closest JRM Crystal Gallery Showroom.

View our products in our corporate showroom james r. moder<sup>®</sup> Crystal Chandelier Inc., 2050 N. Stemmons Fwy Space 303-1, Dallas TX 75207