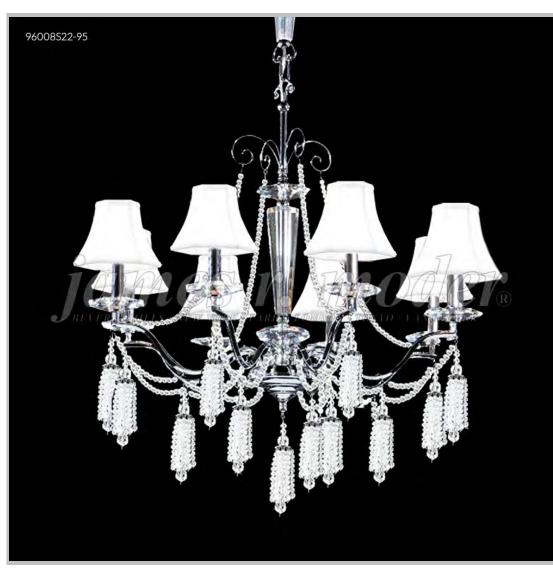

## james r. moder® /moder® IMPACT™ CRYSTAL CHANDELIER Fashion

Model #: 96008S0JA

**Tassel Collection** 

Specifications

SKU: 96008S0JA Finish: Silver

Crystal: Swarovski (Clear w/Black Accents)

Arms: 8 Shades: N/A

H:34 D/L:29 W:N/A Extends:N/A (inches)

Hanging Weight: 27 (lbs)

Number of Bulbs: 8 Type of Bulbs: E12

Circuits: 1 Voltage: 120 Max Wattage: 60

LED: N/A

Note: Photo is representative of this model but may vary in crystal, finish, or shade options