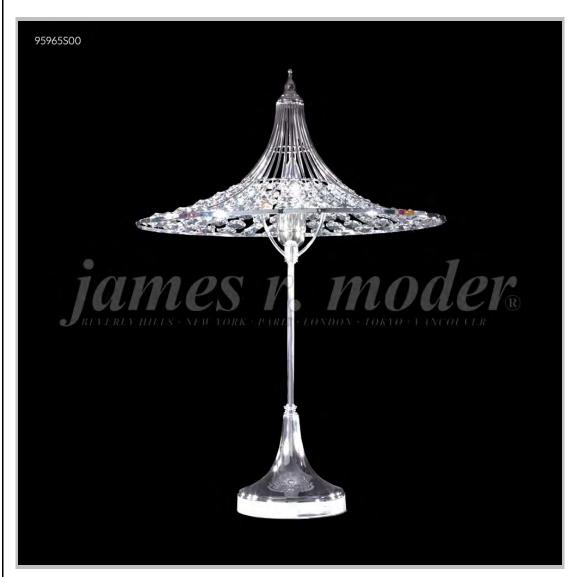

## james r. moder® /moder® IMPACT™ CRYSTAL CHANDELIER Fashion

BEVERLY HILLS • NEW YORK • PARIS • LONDON • TOKYO • VANCOUVER

Model #: 95965S00

**Contemporary Collection** 

**Specifications** 

SKU: 95965S00 Finish: Silver

Crystal: Swarovski crystals (Clear)

Arms: N/A Shades: N/A

H: 24 D/L: 17 W: N/A Extends: N/A (inches)

Hanging Weight: 15 (lbs)

Number of Bulbs: 1 Type of Bulbs: E12

Circuits: 1 Voltage: 120 Max Wattage: 60

LED: N/A

Note: Photo is representative of this model but may vary in crystal, finish, or shade options