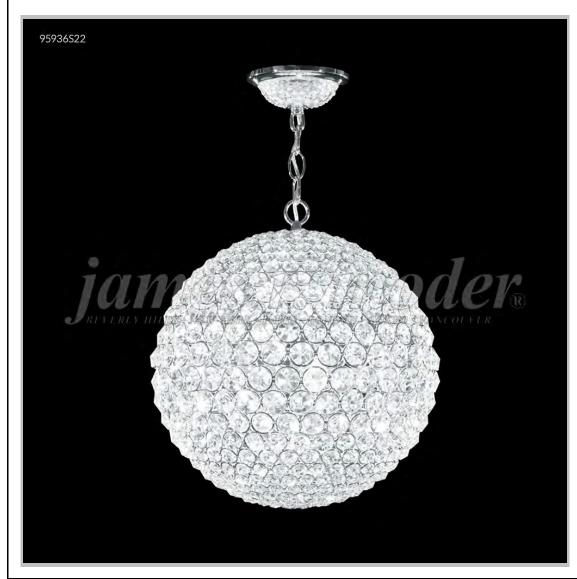

## james r. moder® /moder® IMPACT™ CRYSTAL CHANDELIER Fashion BEVERLY HILLS · NEW YORK · PARIS · LONDON · TOKYO · VANCOUVER

Model #: 95936S22

**Sun Sphere Collection** 

**Specifications** 

SKU: 95936S22 Finish: Silver

Crystal: IMPERIAL Crystal (Clear)

Arms: N/A Shades: N/A

H: 20 D/L: 20 W: N/A Extends: N/A (inches)

Hanging Weight: 30 (lbs)

Number of Bulbs: 15 Type of Bulbs: E12

Circuits: 1 Voltage: 120 Max Wattage: 60

LED: N/A

Note: Photo is representative of this model but may vary in crystal, finish, or shade options