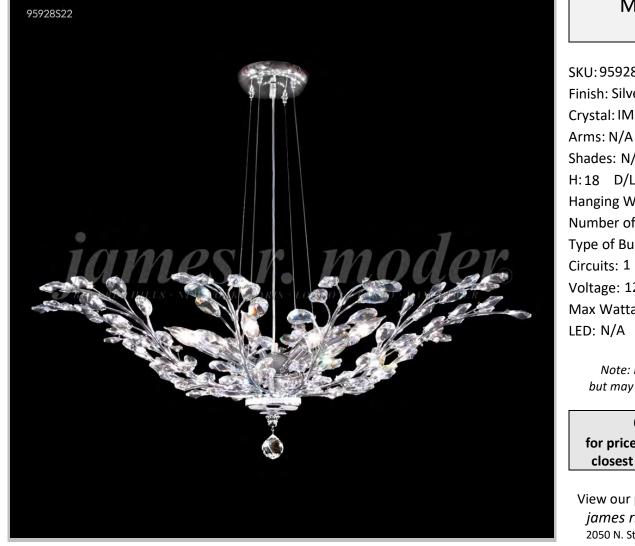

BEVERLY HILLS • NEW YORK • PARIS • LONDON • TOKYO • VANCOUVER

Model #: 95928S22 Florale Collection Specifications SKU: 95928S22 Finish: Silver Crystal: IMPERIAL Crystal (Clear) Arms: N/A Shades: N/A H: 18 D/L: 38 W: N/A Extends: N/A (inches) Hanging Weight: 21 (lbs) Number of Bulbs: 8 Type of Bulbs: E12 Circuits: 1 Voltage: 120 Max Wattage: 60

Note: Photo is representative of this model but may vary in crystal, finish, or shade options

Call **1-800-840-7158** for prices, to view, order and locate your closest JRM Crystal Gallery Showroom.

View our products in our corporate showroom *james r. moder*<sup>®</sup> Crystal Chandelier Inc., 2050 N. Stemmons Fwy Space 303-1, Dallas TX 75207