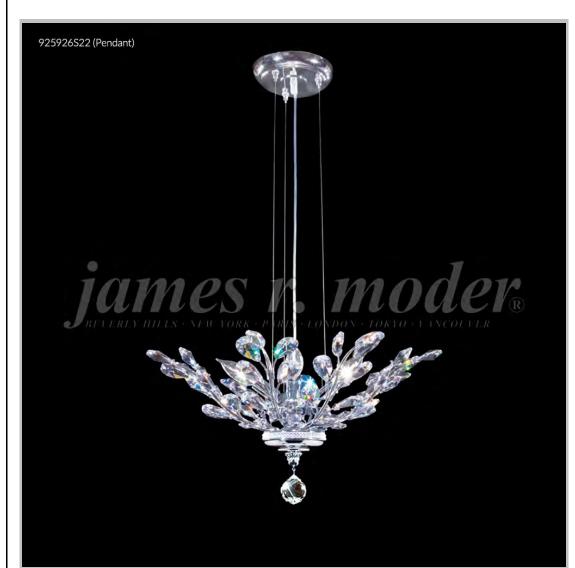

## james r. moder® /moder® IMPACT™ CRYSTAL CHANDELIER Fashion BEVERLY HILLS · NEW YORK · PARIS · LONDON · TOKYO · VANCOUVER

Model #: 95926S22

**Florale Collection** 

Specifications

SKU: 95926S22 Finish: Silver

Crystal: IMPERIAL Crystal (Clear)

Arms: N/A Shades: N/A

H:10 D/L:21 W:N/A Extends:N/A (inches)

Hanging Weight: 8 (lbs)

Number of Bulbs: 4 Type of Bulbs: E12

Circuits: 1 Voltage: 120 Max Wattage: 60

LED: N/A

Note: Photo is representative of this model but may vary in crystal, finish, or shade options