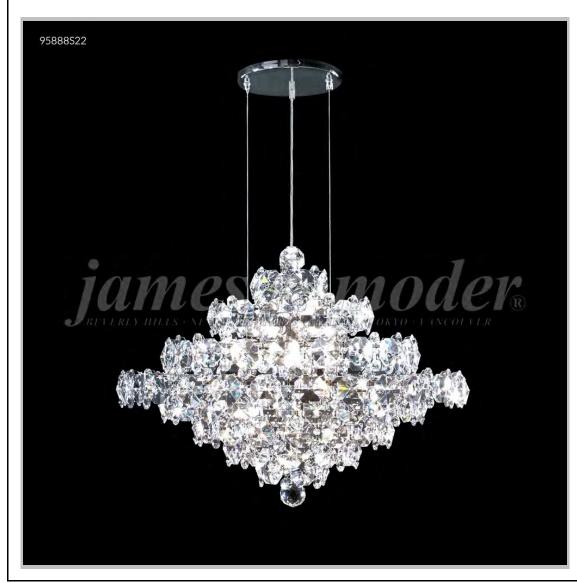

## james r. moder® /moder® IMPACT™ CRYSTAL CHANDELIER Fashion BEVERLY HILLS · NEW YORK · PARIS · LONDON · TOKYO · VANCOUVER

Model #: 95887S22

**Continental Fashion Collection** 

**Specifications** 

SKU: 95887S22 Finish: Silver

Crystal: IMPERIAL Crystal (Clear)

Arms: N/A Shades: N/A

H:17 D/L:21 W:N/A Extends:N/A (inches)

Hanging Weight: 34 (lbs)

Number of Bulbs: 13 Type of Bulbs: E12

Circuits: 1 Voltage: 120 Max Wattage: 60

LED: N/A

Note: Photo is representative of this model but may vary in crystal, finish, or shade options