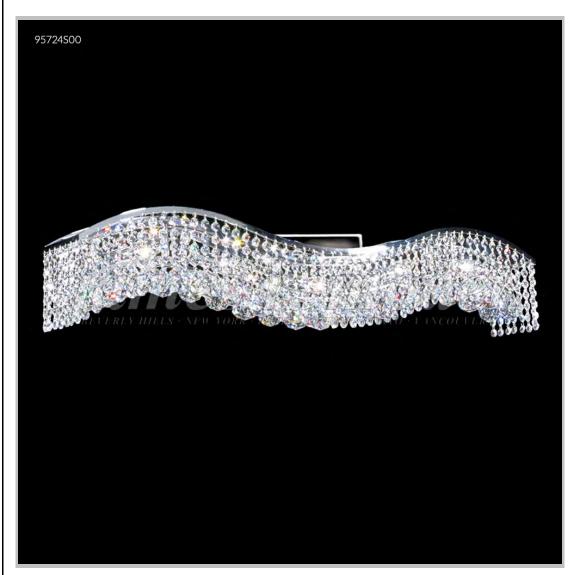

## james r. moder® /moder® IMPACT™ CRYSTAL CHANDELIER Fashion

BEVERLY HILLS • NEW YORK • PARIS • LONDON • TOKYO • VANCOUVER

Model #: 95724S00

**Fashionable Broadway Collection** 

**Specifications** 

SKU: 95724S00 Finish: Silver

Crystal: Swarovski crystals (Clear)

Arms: N/A Shades: N/A

H:7 D/L: 36 W: N/A Extends: 5 (inches)

Hanging Weight: 18 (lbs)

Number of Bulbs: 10 Type of Bulbs: E12

Circuits: 1 Voltage: 120 Max Wattage: 60

LED: N/A

Note: Photo is representative of this model but may vary in crystal, finish, or shade options