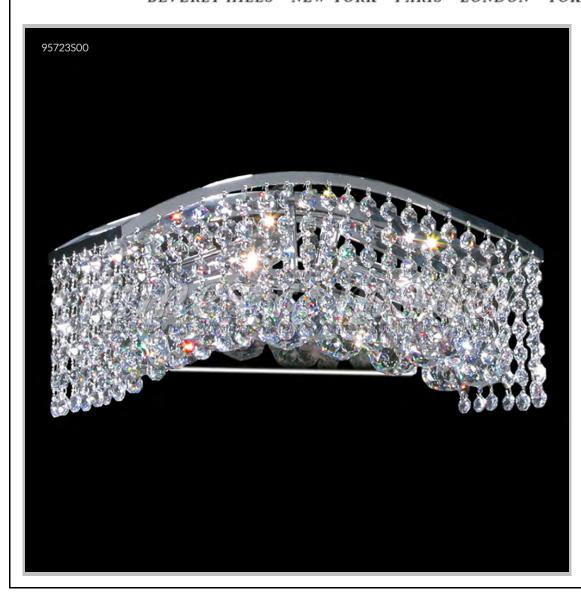

## james r. moder® /moder® IMPACT™ CRYSTAL CHANDELIER Fashion BEVERLY HILLS · NEW YORK · PARIS · LONDON · TOKYO · VANCOUVER

Model #: 95723S00

**Fashionable Broadway Collection** 

**Specifications** 

SKU: 95723S00 Finish: Silver

Crystal: Swarovski crystals (Clear)

Arms: N/A Shades: N/A

H:7 D/L: 20 W: N/A Extends: 5 (inches)

Hanging Weight: 7 (lbs)

Number of Bulbs: 6 Type of Bulbs: E12

Circuits: 1 Voltage: 120 Max Wattage: 60

LED: N/A

Note: Photo is representative of this model but may vary in crystal, finish, or shade options