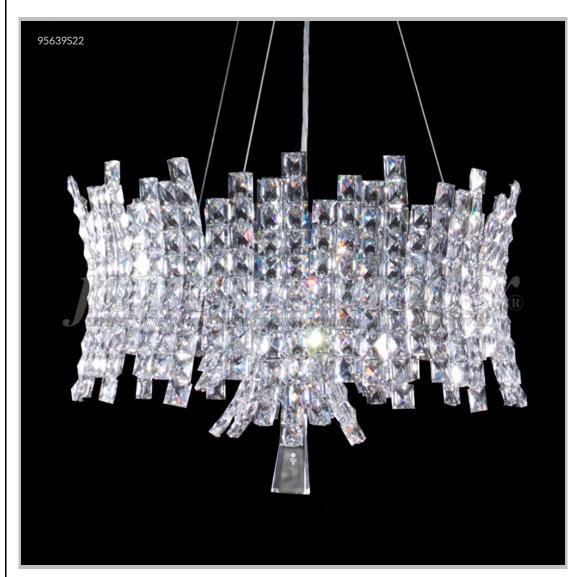

## james r. moder® /moder®IMPACT™ CRYSTAL CHANDELIER Fashion

BEVERLY HILLS • NEW YORK • PARIS • LONDON • TOKYO • VANCOUVER

Model #: 95639S22

**Eclipse Fashion Collection** 

**Specifications** 

SKU: 95639S22 Finish: Silver

Crystal: IMPERIAL Crystal (Clear)

Arms: N/A Shades: N/A

H: 14 D/L: 22 W: N/A Extends: N/A (inches)

Hanging Weight: 16 (lbs)

Number of Bulbs: 12 Type of Bulbs: E12

Circuits: 1 Voltage: 120 Max Wattage: 60

LED: N/A

Note: Photo is representative of this model but may vary in crystal, finish, or shade options