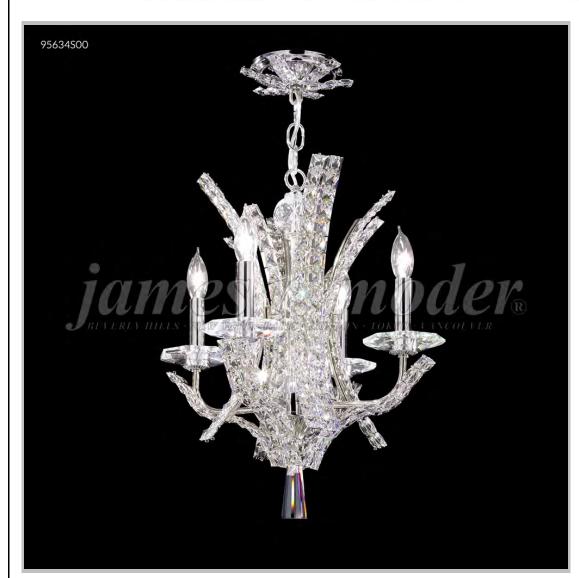

## james r. moder® /moder® IMPACT™ CRYSTAL CHANDELIER Fashion BEVERLY HILLS · NEW YORK · PARIS · LONDON · TOKYO · VANCOUVER

Model #: 95634S00

**Eclipse Fashion Collection** 

**Specifications** 

SKU: 95634S00 Finish: Silver

Crystal: Swarovski crystals (Clear)

Arms: 4

Shades: N/A

H: 19 D/L: 16 W: N/A Extends: N/A (inches)

Hanging Weight: 14 (lbs)

Number of Bulbs: 4 Type of Bulbs: E12

Circuits: 1 Voltage: 120 Max Wattage: 60

LED: N/A

Note: Photo is representative of this model but may vary in crystal, finish, or shade options