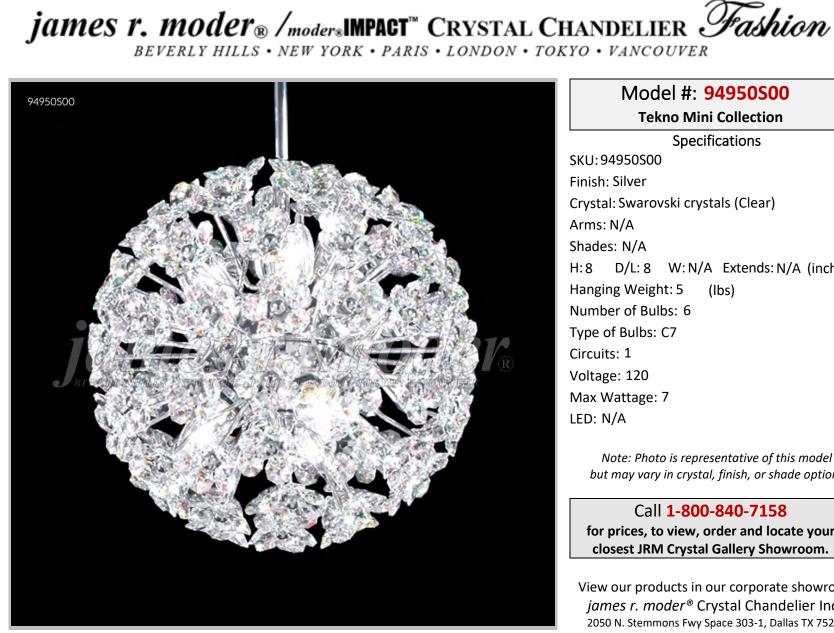

## Model #: 94950S00

**Tekno Mini Collection** 

**Specifications** SKU:94950S00 Finish: Silver Crystal: Swarovski crystals (Clear) Arms: N/A Shades: N/A H:8 D/L:8 W:N/A Extends: N/A (inches) Hanging Weight: 5 (lbs) Number of Bulbs: 6 Type of Bulbs: C7 Voltage: 120 Max Wattage: 7

Note: Photo is representative of this model but may vary in crystal, finish, or shade options

Call 1-800-840-7158 for prices, to view, order and locate your closest JRM Crystal Gallery Showroom.

View our products in our corporate showroom james r. moder<sup>®</sup> Crystal Chandelier Inc., 2050 N. Stemmons Fwy Space 303-1, Dallas TX 75207