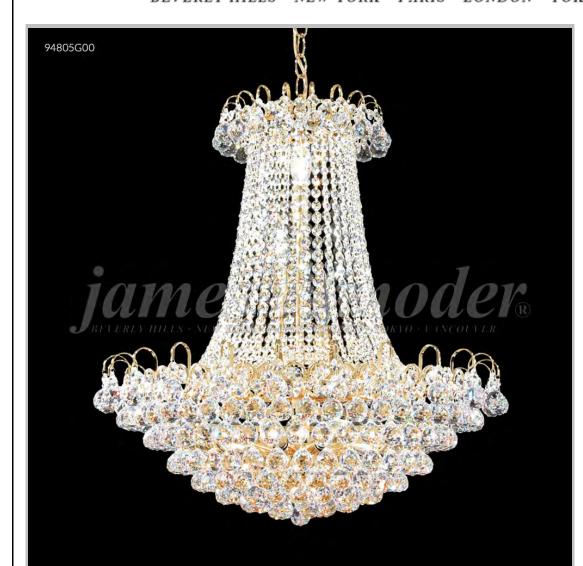

## james r. moder® /moder® IMPACT™ CRYSTAL CHANDELIER Fashion BEVERLY HILLS · NEW YORK · PARIS · LONDON · TOKYO · VANCOUVER

Model #: 94805G00

**Jacqueline Collection** 

Specifications

SKU: 94805G00

Finish: Gold

Crystal: Swarovski crystals (Clear)

Arms: N/A Shades: N/A

H: 27 D/L: 24 W: N/A Extends: N/A (inches)

Hanging Weight: 35 (lbs)

Number of Bulbs: 11 Type of Bulbs: E12

Circuits: 1 Voltage: 120 Max Wattage: 60

LED: N/A

Note: Photo is representative of this model but may vary in crystal, finish, or shade options