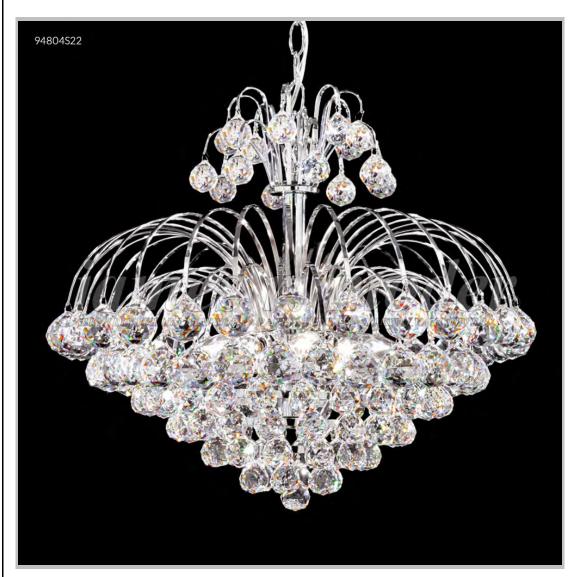

## james r. moder® /moder® IMPACT™ CRYSTAL CHANDELIER Fashion

Model #: 94804S22

**Jacqueline Collection** 

Specifications

SKU: 94804S22 Finish: Silver

Crystal: IMPERIAL Crystal (Clear)

Arms: N/A Shades: N/A

H:18 D/L:20 W:N/A Extends:N/A (inches)

Hanging Weight: 30 (lbs)

Number of Bulbs: 7 Type of Bulbs: E12

Circuits: 1 Voltage: 120 Max Wattage: 60

LED: N/A

Note: Photo is representative of this model but may vary in crystal, finish, or shade options