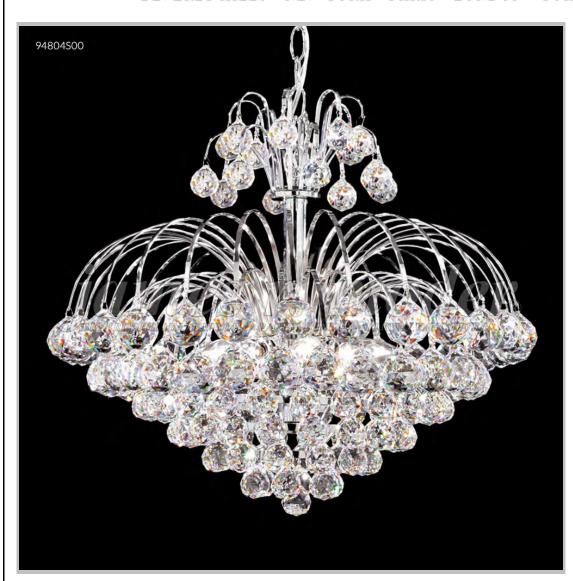

## james r. moder® /moder® IMPACT™ CRYSTAL CHANDELIER Fashion

BEVERLY HILLS • NEW YORK • PARIS • LONDON • TOKYO • VANCOUVER

Model #: 94804S00

**Jacqueline Collection** 

**Specifications** 

SKU: 94804S00 Finish: Silver

Crystal: Swarovski crystals (Clear)

Arms: N/A Shades: N/A

H:18 D/L:20 W:N/A Extends:N/A (inches)

Hanging Weight: 30 (lbs)

Number of Bulbs: 7 Type of Bulbs: E12

Circuits: 1 Voltage: 120 Max Wattage: 60

LED: N/A

Note: Photo is representative of this model but may vary in crystal, finish, or shade options