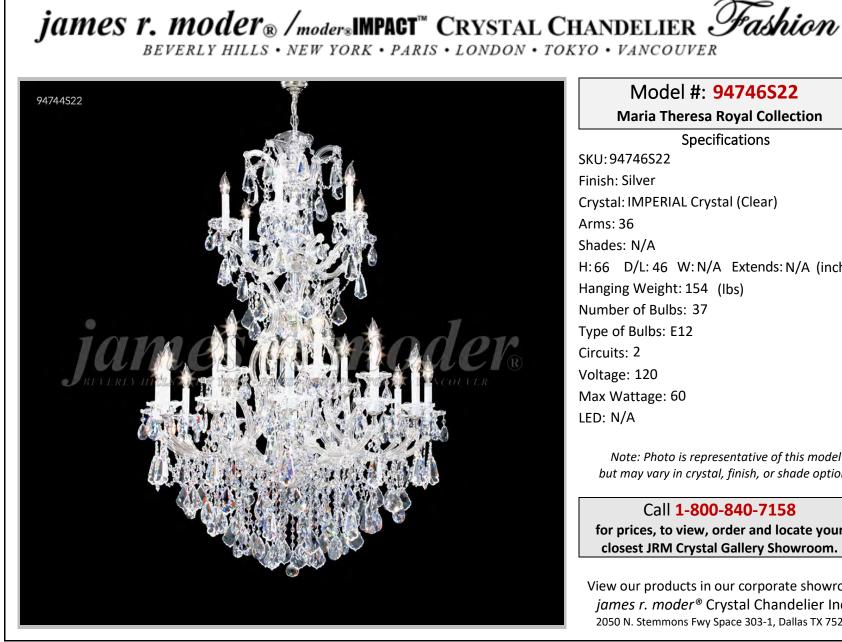

## Model #: 94746S22

Maria Theresa Royal Collection

**Specifications** SKU:94746S22 Finish: Silver Crystal: IMPERIAL Crystal (Clear) Arms: 36 Shades: N/A H:66 D/L:46 W:N/A Extends: N/A (inches) Hanging Weight: 154 (lbs) Number of Bulbs: 37 Type of Bulbs: E12 Circuits: 2 Voltage: 120 Max Wattage: 60 LED: N/A

Note: Photo is representative of this model but may vary in crystal, finish, or shade options

Call 1-800-840-7158 for prices, to view, order and locate your closest JRM Crystal Gallery Showroom.

View our products in our corporate showroom james r. moder<sup>®</sup> Crystal Chandelier Inc., 2050 N. Stemmons Fwy Space 303-1, Dallas TX 75207