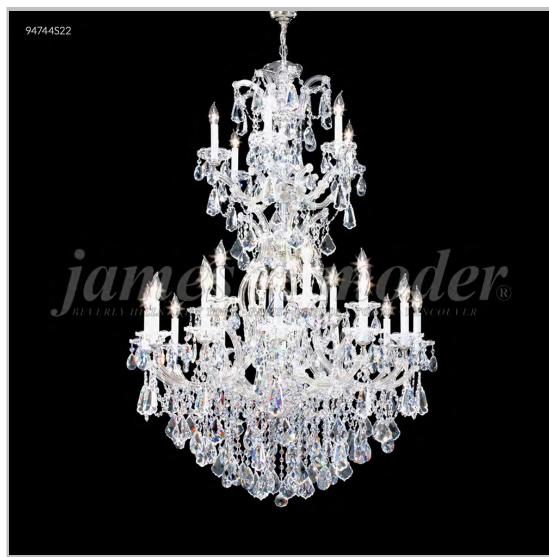

## james r. moder® /moder® IMPACT™ CRYSTAL CHANDELIER Fashion

Model #: 94746GL22

**Maria Theresa Royal Collection** 

**Specifications** 

SKU: 94746GL22 Finish: Gold Lustre

Crystal: IMPERIAL Crystal (Clear)

Arms: 36 Shades: N/A

H: 66 D/L: 46 W: N/A Extends: N/A (inches)

Hanging Weight: 154 (lbs)

Number of Bulbs: 37 Type of Bulbs: E12

Circuits: 2 Voltage: 120 Max Wattage: 60

LED: N/A

Note: Photo is representative of this model but may vary in crystal, finish, or shade options