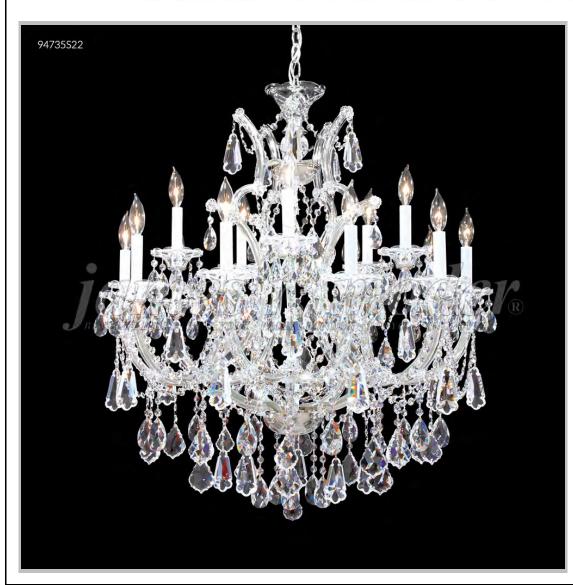

## james r. moder® /moder® IMPACT™ CRYSTAL CHANDELIER Fashion

BEVERLY HILLS • NEW YORK • PARIS • LONDON • TOKYO • VANCOUVER

Model #: 94735GL11

**Maria Theresa Royal Collection** 

**Specifications** 

SKU: 94735GL11 Finish: Gold Lustre

Crystal: SPECTRA CRYSTAL by Swarovski -Clear

Arms: 15 Shades: N/A

H:37 D/L:31 W: N/A Extends: N/A (inches)

Hanging Weight: 43 (lbs)

Number of Bulbs: 16 Type of Bulbs: E12

Circuits: 1 Voltage: 120 Max Wattage: 60

LED: N/A

Note: Photo is representative of this model but may vary in crystal, finish, or shade options