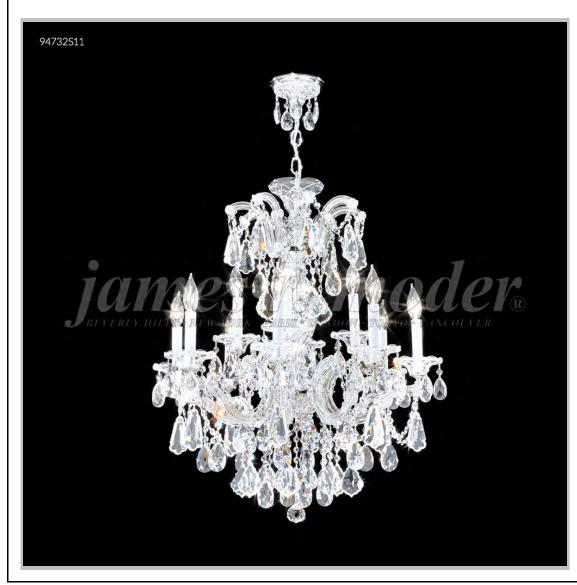

## james r. moder® /moder® IMPACT™ CRYSTAL CHANDELIER Fashion BEVERLY HILLS · NEW YORK · PARIS · LONDON · TOKYO · VANCOUVER

Model #: 94732S11

**Maria Theresa Royal Collection** 

Specifications

SKU: 94732S11 Finish: Silver

Crystal: SPECTRA CRYSTAL by Swarovski -Clear

Arms: 12 Shades: N/A

H: 29 D/L: 26 W: N/A Extends: N/A (inches)

Hanging Weight: 35 (lbs)

Number of Bulbs: 12 Type of Bulbs: E12

Circuits: 1 Voltage: 120 Max Wattage: 60

LED: N/A

Note: Photo is representative of this model but may vary in crystal, finish, or shade options