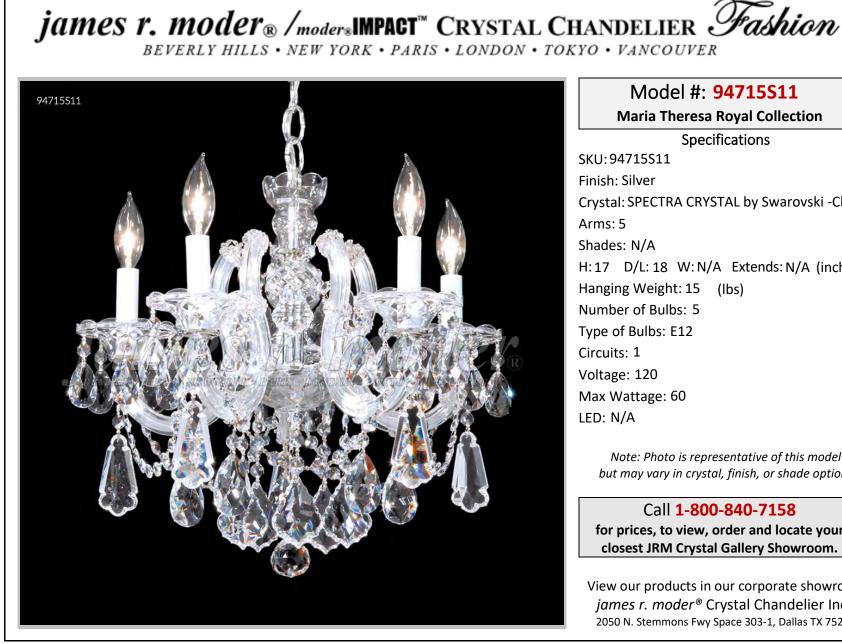

Model #: 94715S11 Maria Theresa Royal Collection

**Specifications** SKU:94715S11 Finish: Silver Crystal: SPECTRA CRYSTAL by Swarovski -Clear Arms: 5 Shades: N/A H: 17 D/L: 18 W: N/A Extends: N/A (inches) Hanging Weight: 15 (lbs) Number of Bulbs: 5 Type of Bulbs: E12 Circuits: 1 Voltage: 120 Max Wattage: 60 LED: N/A

Note: Photo is representative of this model but may vary in crystal, finish, or shade options

Call 1-800-840-7158 for prices, to view, order and locate your closest JRM Crystal Gallery Showroom.

View our products in our corporate showroom james r. moder<sup>®</sup> Crystal Chandelier Inc., 2050 N. Stemmons Fwy Space 303-1, Dallas TX 75207