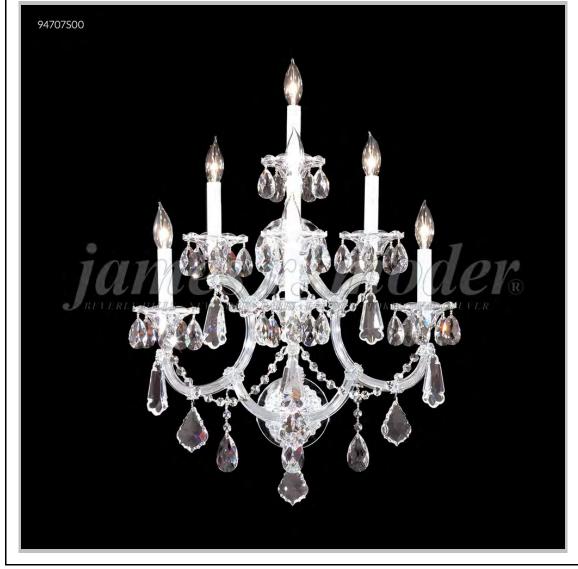

## Model #: **94707S00**

Maria Theresa Royal Collection

Specifications SKU: 94707S00 Finish: Silver Crystal: Swarovski crystals (Clear) Arms: 7 Shades: N/A H: 28 D/L: 19 W: N/A Extends: 15 (inches) Hanging Weight: 25 (Ibs) Number of Bulbs: 7 Type of Bulbs: E12 Circuits: 1 Voltage: 120 Max Wattage: 60 LED: N/A

Note: Photo is representative of this model but may vary in crystal, finish, or shade options

Call **1-800-840-7158** for prices, to view, order and locate your closest JRM Crystal Gallery Showroom.

View our products in our corporate showroom *james r. moder*<sup>®</sup> Crystal Chandelier Inc., 2050 N. Stemmons Fwy Space 303-1, Dallas TX 75207