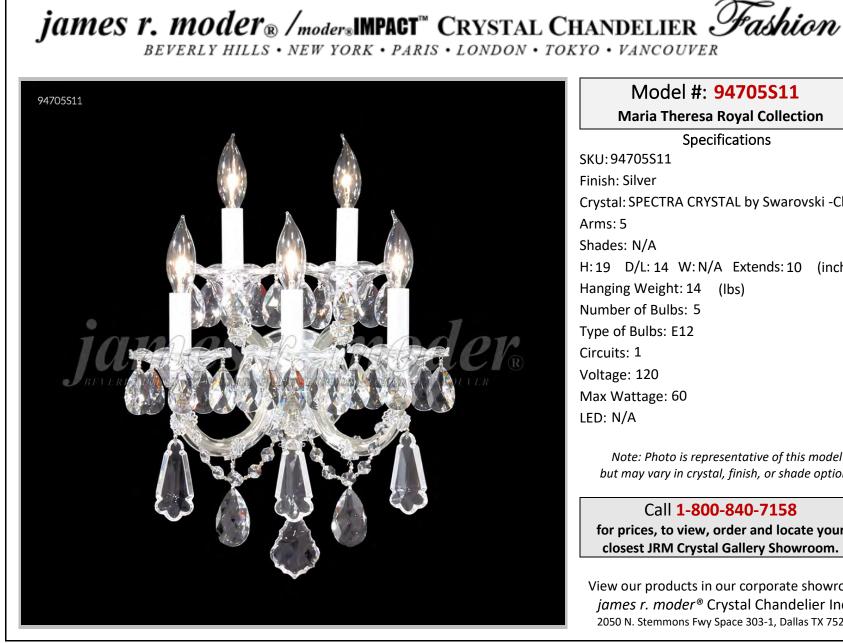

## Model #: 94705S11

**Maria Theresa Royal Collection** 

**Specifications** SKU:94705S11 Finish: Silver Crystal: SPECTRA CRYSTAL by Swarovski -Clear Arms: 5 Shades: N/A H: 19 D/L: 14 W: N/A Extends: 10 (inches) Hanging Weight: 14 (lbs) Number of Bulbs: 5 Type of Bulbs: E12 Circuits: 1 Voltage: 120 Max Wattage: 60 LED: N/A

Note: Photo is representative of this model but may vary in crystal, finish, or shade options

Call 1-800-840-7158 for prices, to view, order and locate your closest JRM Crystal Gallery Showroom.

View our products in our corporate showroom james r. moder<sup>®</sup> Crystal Chandelier Inc., 2050 N. Stemmons Fwy Space 303-1, Dallas TX 75207