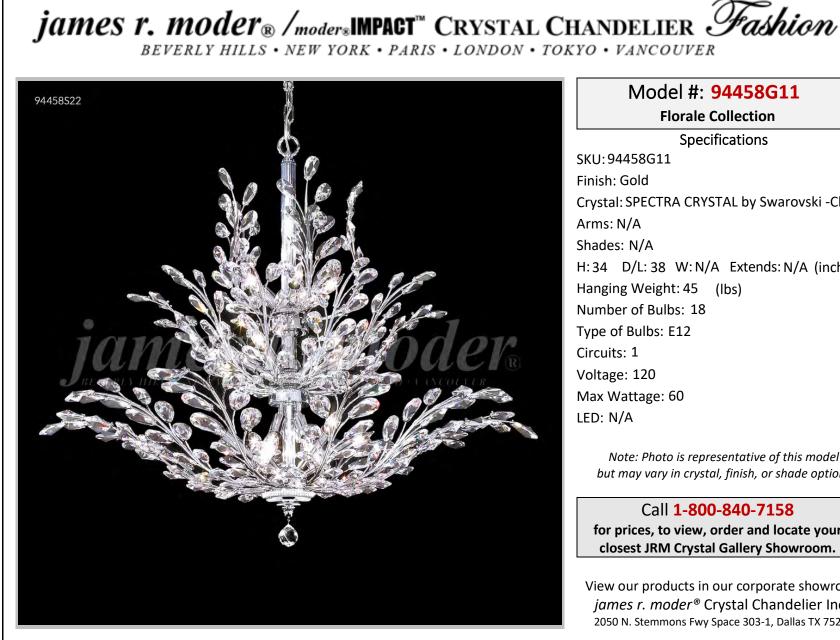

Model #: 94458G11 **Florale Collection Specifications** SKU:94458G11 Finish: Gold Crystal: SPECTRA CRYSTAL by Swarovski -Clear Arms: N/A Shades: N/A H: 34 D/L: 38 W: N/A Extends: N/A (inches) Hanging Weight: 45 (lbs) Number of Bulbs: 18 Type of Bulbs: E12 Circuits: 1 Voltage: 120 Max Wattage: 60

Note: Photo is representative of this model but may vary in crystal, finish, or shade options

Call 1-800-840-7158 for prices, to view, order and locate your closest JRM Crystal Gallery Showroom.

View our products in our corporate showroom james r. moder<sup>®</sup> Crystal Chandelier Inc., 2050 N. Stemmons Fwy Space 303-1, Dallas TX 75207