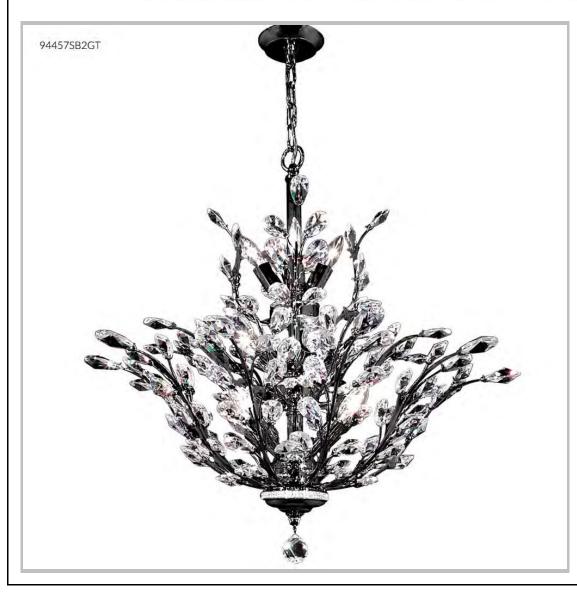

## james r. moder® /moder® IMPACT™ CRYSTAL CHANDELIER Fashion

BEVERLY HILLS • NEW YORK • PARIS • LONDON • TOKYO • VANCOUVER

Model #: 94457SB2GT

**Florale Collection** 

**Specifications** 

SKU: 94457SB2GT Finish: Satin Black

Crystal: IMPERIAL Crystal (Golden Teak)

Arms: N/A Shades: N/A

H: 27 D/L: 27 W: N/A Extends: N/A (inches)

Hanging Weight: 36 (lbs)

Number of Bulbs: 13 Type of Bulbs: E12

Circuits: 1 Voltage: 120 Max Wattage: 60

LED: N/A

Note: Photo is representative of this model but may vary in crystal, finish, or shade options