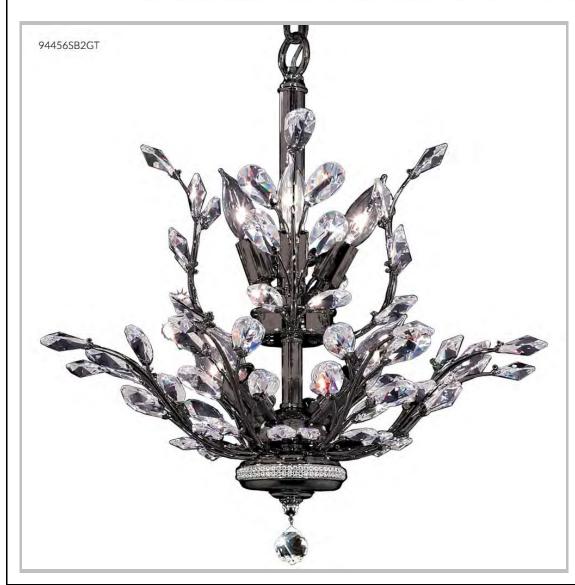

## james r. moder® /moder® IMPACT™ CRYSTAL CHANDELIER Fashion

BEVERLY HILLS • NEW YORK • PARIS • LONDON • TOKYO • VANCOUVER

Model #: 94456SB2GT

**Florale Collection** 

**Specifications** 

SKU: 94456SB2GT Finish: Satin Black

Crystal: IMPERIAL Crystal (Golden Teak)

Arms: N/A Shades: N/A

H:22 D/L:21 W:N/A Extends:N/A (inches)

Hanging Weight: 16 (lbs)

Number of Bulbs: 8 Type of Bulbs: E12

Circuits: 1 Voltage: 120 Max Wattage: 60

LED: N/A

Note: Photo is representative of this model but may vary in crystal, finish, or shade options