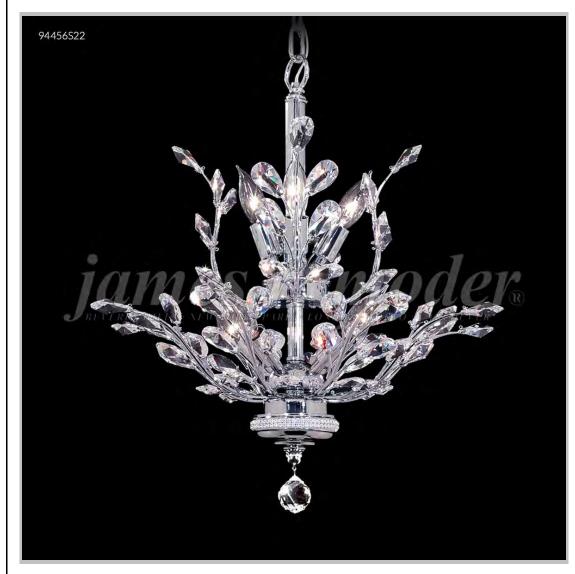

## james r. moder® /moder® IMPACT™ CRYSTAL CHANDELIER Fashion BEVERLY HILLS · NEW YORK · PARIS · LONDON · TOKYO · VANCOUVER

Model #: 94456G00

**Florale Collection** 

**Specifications** 

SKU: 94456G00

Finish: Gold

Crystal: Swarovski crystals (Clear)

Arms: N/A Shades: N/A

H: 22 D/L: 21 W: N/A Extends: N/A (inches)

Hanging Weight: 16 (lbs)

Number of Bulbs: 8 Type of Bulbs: E12

Circuits: 1 Voltage: 120 Max Wattage: 60

LED: N/A

Note: Photo is representative of this model but may vary in crystal, finish, or shade options