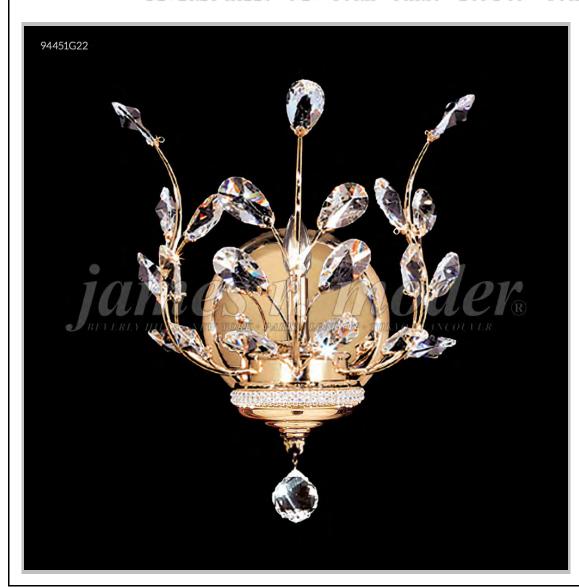

## james r. moder® /moder® IMPACT™ CRYSTAL CHANDELIER Fashion

BEVERLY HILLS • NEW YORK • PARIS • LONDON • TOKYO • VANCOUVER

Model #: 94451S22

Florale Collection

**Specifications** 

SKU: 94451S22 Finish: Silver

Crystal: IMPERIAL Crystal (Clear)

Arms: N/A Shades: N/A

H:14 D/L:10 W:N/A Extends:8 (inches)

Hanging Weight: 6 (lbs)

Number of Bulbs: 1 Type of Bulbs: E26

Circuits: 1 Voltage: 120 Max Wattage: 60

LED: N/A

Note: Photo is representative of this model but may vary in crystal, finish, or shade options