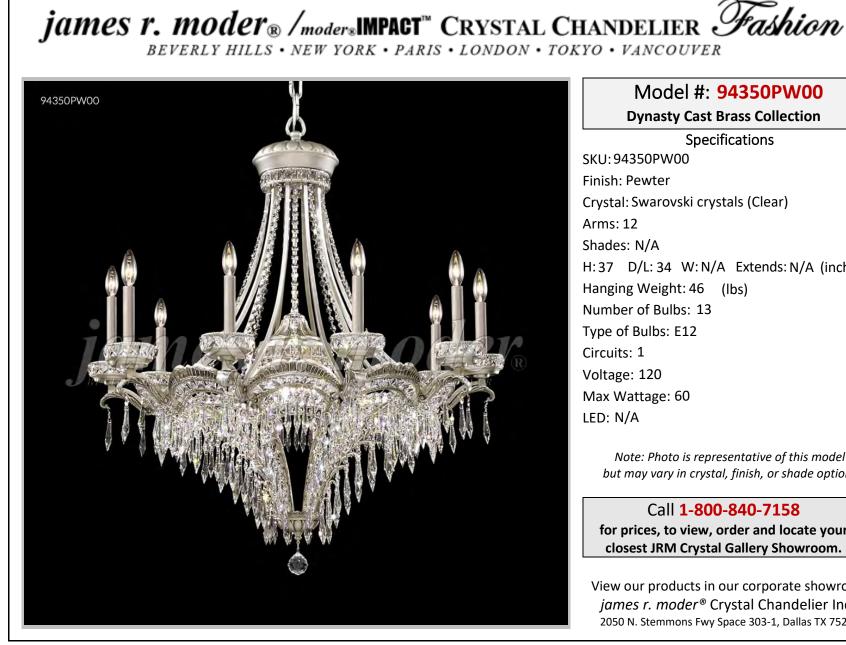

## Model #: 94350PW00

**Dynasty Cast Brass Collection** 

**Specifications** SKU:94350PW00 Finish: Pewter Crystal: Swarovski crystals (Clear) Arms: 12 Shades: N/A H: 37 D/L: 34 W: N/A Extends: N/A (inches) Hanging Weight: 46 (lbs) Number of Bulbs: 13 Type of Bulbs: E12 Circuits: 1 Voltage: 120 Max Wattage: 60 LED: N/A

Note: Photo is representative of this model but may vary in crystal, finish, or shade options

Call 1-800-840-7158 for prices, to view, order and locate your closest JRM Crystal Gallery Showroom.

View our products in our corporate showroom james r. moder<sup>®</sup> Crystal Chandelier Inc., 2050 N. Stemmons Fwy Space 303-1, Dallas TX 75207