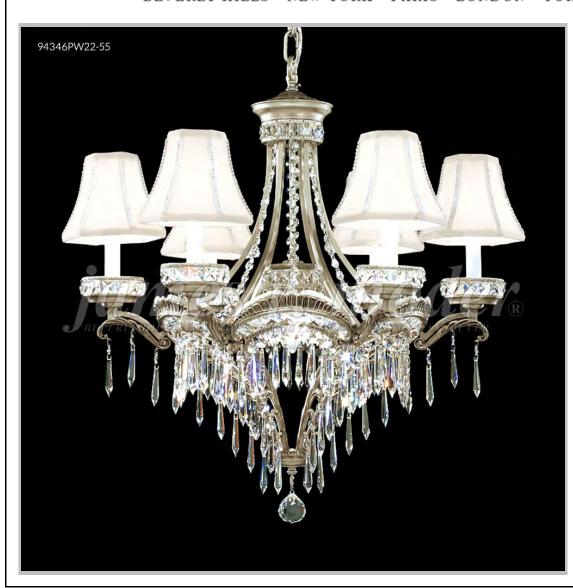

## james r. moder® /moder® IMPACT™ CRYSTAL CHANDELIER Fashion

BEVERLY HILLS • NEW YORK • PARIS • LONDON • TOKYO • VANCOUVER

Model #: 94346PW00

**Dynasty Cast Brass Collection** 

**Specifications** 

SKU: 94346PW00 Finish: Pewter

Crystal: Swarovski crystals (Clear)

Arms: 6 Shades: N/A

H: 27 D/L: 25 W: N/A Extends: N/A (inches)

Hanging Weight: 28 (lbs)

Number of Bulbs: 7 Type of Bulbs: E12

Circuits: 1 Voltage: 120 Max Wattage: 60

LED: N/A

Note: Photo is representative of this model but may vary in crystal, finish, or shade options