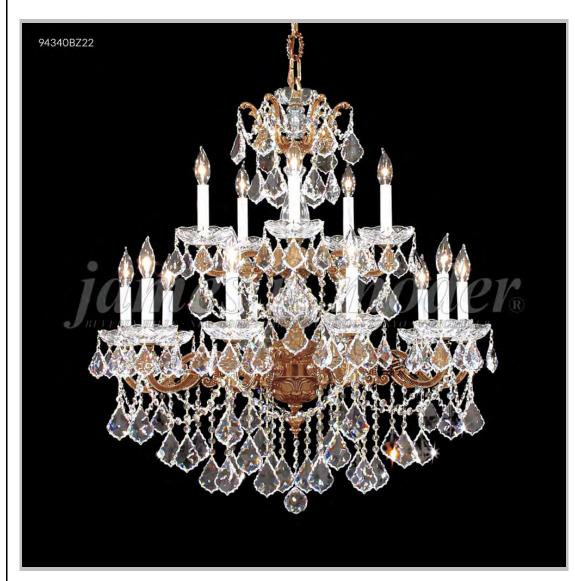

## james r. moder® /moder® IMPACT™ CRYSTAL CHANDELIER Fashion

BEVERLY HILLS • NEW YORK • PARIS • LONDON • TOKYO • VANCOUVER

Model #: 94340BZ0T

**Madrid Cast Brass Collection** 

**Specifications** 

SKU: 94340BZ0T Finish: Bronze

Crystal: Swarovski crystals (Golden Teak)

Arms: 15 Shades: N/A

H: 40 D/L: 33 W: N/A Extends: N/A (inches)

Hanging Weight: 71 (lbs)

Number of Bulbs: 15 Type of Bulbs: E12

Circuits: 1 Voltage: 120 Max Wattage: 60

LED: N/A

Note: Photo is representative of this model but may vary in crystal, finish, or shade options