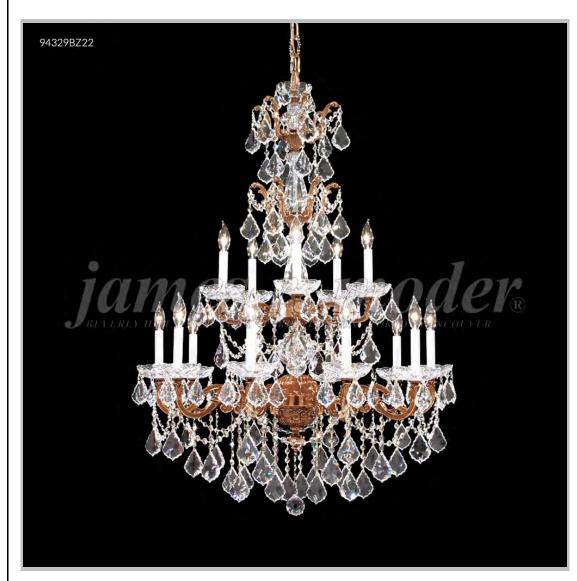

## james r. moder® /moder® IMPACT™ CRYSTAL CHANDELIER Fashion BEVERLY HILLS · NEW YORK · PARIS · LONDON · TOKYO · VANCOUVER

Model #: 94329BZ2GT

**Madrid Cast Brass Collection** 

**Specifications** 

SKU: 94329BZ2GT Finish: Bronze

Crystal: IMPERIAL Crystal (Golden Teak)

Arms: 15 Shades: N/A

H: 46 D/L: 37 W: N/A Extends: N/A (inches)

Hanging Weight: 78 (lbs)

Number of Bulbs: 15 Type of Bulbs: E12

Circuits: 1 Voltage: 120 Max Wattage: 60

LED: N/A

Note: Photo is representative of this model but may vary in crystal, finish, or shade options