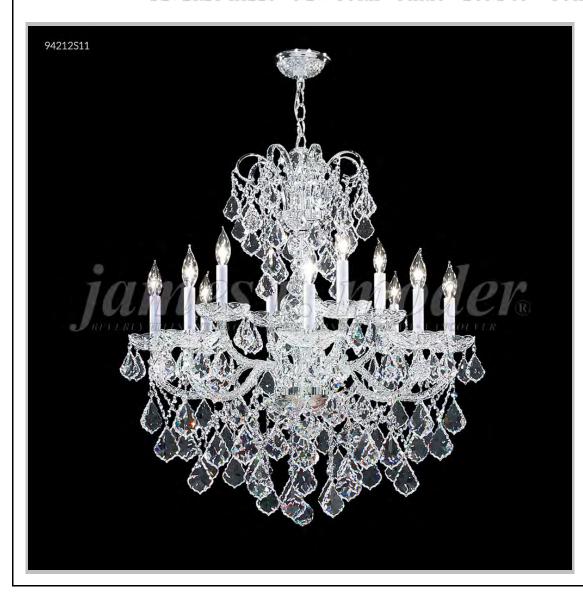

## james r. moder® /moder® IMPACT™ CRYSTAL CHANDELIER Fashion BEVERLY HILLS · NEW YORK · PARIS · LONDON · TOKYO · VANCOUVER

Model #: 94212S11

**Vienna Collection** 

Specifications

SKU: 94212S11 Finish: Silver

Crystal: SPECTRA CRYSTAL by Swarovski -Clear

Arms: 12 Shades: N/A

H:32 D/L:30 W: N/A Extends: N/A (inches)

Hanging Weight: 46 (lbs)

Number of Bulbs: 12 Type of Bulbs: E12

Circuits: 1 Voltage: 120 Max Wattage: 60

LED: N/A

Note: Photo is representative of this model but may vary in crystal, finish, or shade options