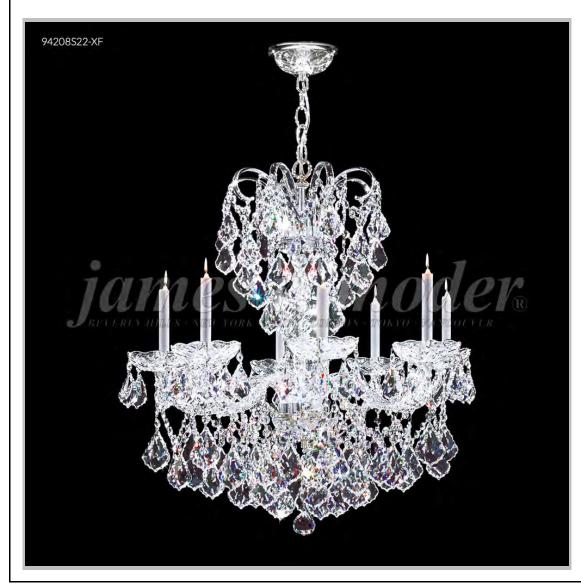

## james r. moder® /moder® IMPACT™ CRYSTAL CHANDELIER Fashion BEVERLY HILLS · NEW YORK · PARIS · LONDON · TOKYO · VANCOUVER

Model #: 94208S22-XF

Vienna Collection

**Specifications** 

SKU: 94208S22-XF

Finish: Silver

Crystal: IMPERIAL Crystal (Clear)

Arms: 8

Shades: N/A

H:28 D/L:26 W:N/A Extends:N/A (inches)

Hanging Weight: 35 (lbs)

Number of Bulbs: 8 Type of Bulbs: E12

Circuits: 1 Voltage: 120 Max Wattage: 60

LED: N/A

Note: Photo is representative of this model but may vary in crystal, finish, or shade options