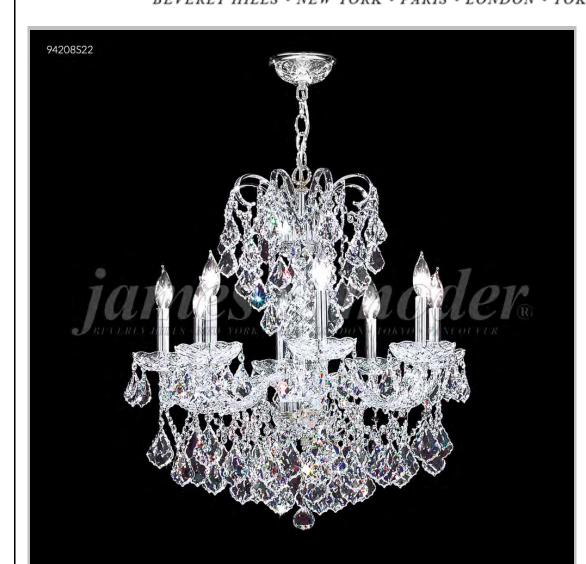

## james r. moder® /moder® IMPACT™ CRYSTAL CHANDELIER Fashion BEVERLY HILLS · NEW YORK · PARIS · LONDON · TOKYO · VANCOUVER

Model #: 94208S22

**Vienna Collection** 

Specifications

SKU: 94208S22 Finish: Silver

Crystal: IMPERIAL Crystal (Clear)

Arms: 8 Shades: N/A

H:28 D/L:26 W:N/A Extends:N/A (inches)

Hanging Weight: 35 (lbs)

Number of Bulbs: 8 Type of Bulbs: E12

Circuits: 1 Voltage: 120 Max Wattage: 60

LED: N/A

Note: Photo is representative of this model but may vary in crystal, finish, or shade options