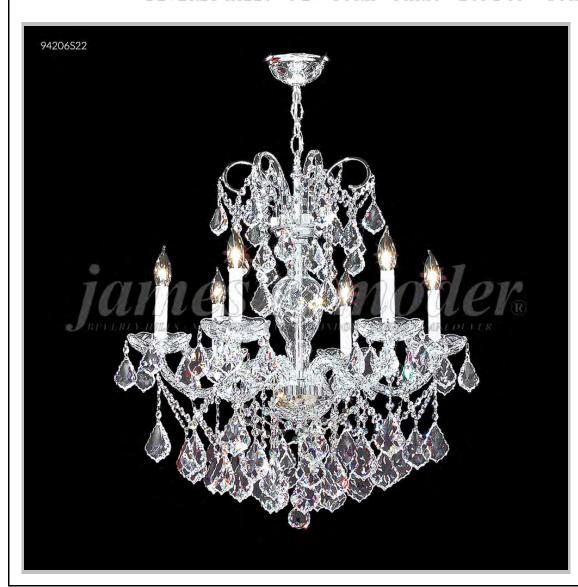

## james r. moder® /moder® IMPACT™ CRYSTAL CHANDELIER Fashion

BEVERLY HILLS • NEW YORK • PARIS • LONDON • TOKYO • VANCOUVER

Model #: 94206S22

**Vienna Collection** 

Specifications

SKU: 94206S22 Finish: Silver

Crystal: IMPERIAL Crystal (Clear)

Arms: 6 Shades: N/A

H: 28 D/L: 26 W: N/A Extends: N/A (inches)

Hanging Weight: 26 (lbs)

Number of Bulbs: 6 Type of Bulbs: E12

Circuits: 1 Voltage: 120 Max Wattage: 60

LED: N/A

Note: Photo is representative of this model but may vary in crystal, finish, or shade options