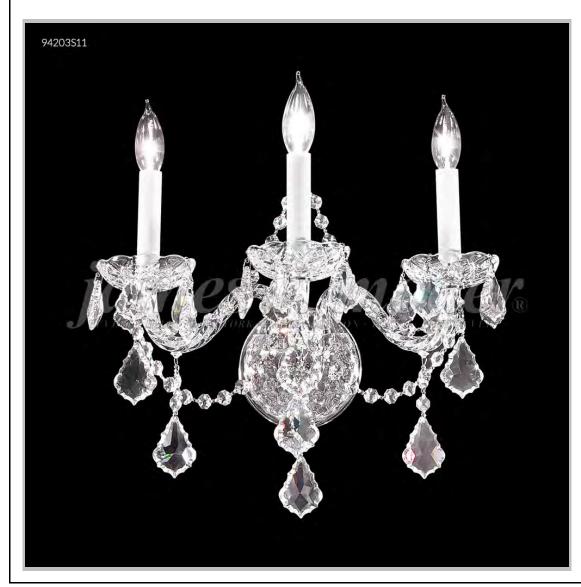

## james r. moder® /moder® IMPACT™ CRYSTAL CHANDELIER Fashion BEVERLY HILLS · NEW YORK · PARIS · LONDON · TOKYO · VANCOUVER

Model #: 94203S11

**Vienna Collection** 

Specifications

SKU: 94203S11 Finish: Silver

Crystal: SPECTRA CRYSTAL by Swarovski -Clear

Arms: 3 Shades: N/A

H: 19 D/L: 16 W: N/A Extends: 12 (inches)

Hanging Weight: 8 (lbs)

Number of Bulbs: 3 Type of Bulbs: E12

Circuits: 1 Voltage: 120 Max Wattage: 60

LED: N/A

Note: Photo is representative of this model but may vary in crystal, finish, or shade options