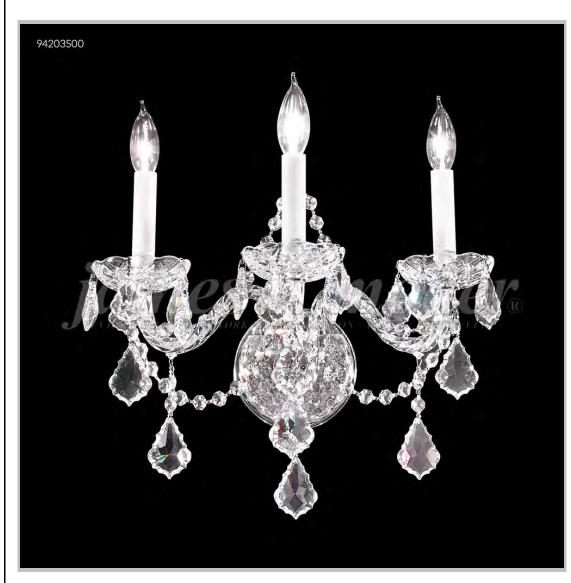

## james r. moder® /moder® IMPACT™ CRYSTAL CHANDELIER Fashion

Model #: 94203S00

**Vienna Collection** 

Specifications

SKU: 94203S00 Finish: Silver

Crystal: Swarovski crystals (Clear)

Arms: 3 Shades: N/A

H:19 D/L:16 W:N/A Extends:12 (inches)

Hanging Weight: 8 (lbs)

Number of Bulbs: 3 Type of Bulbs: E12

Circuits: 1 Voltage: 120 Max Wattage: 60

LED: N/A

Note: Photo is representative of this model but may vary in crystal, finish, or shade options