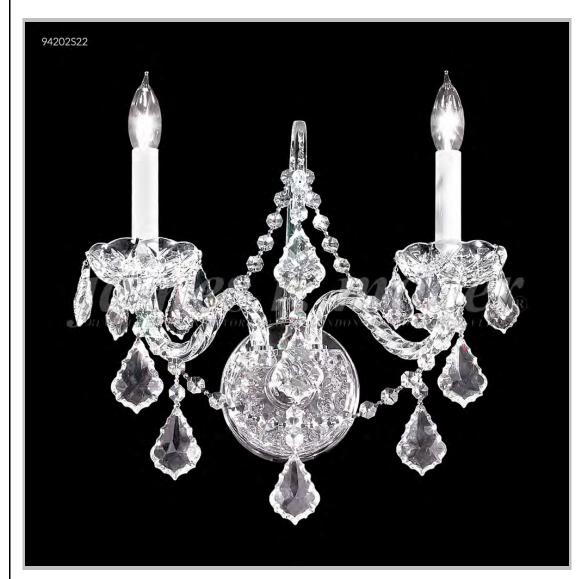

## james r. moder® /moder® IMPACT™ CRYSTAL CHANDELIER Fashion BEVERLY HILLS · NEW YORK · PARIS · LONDON · TOKYO · VANCOUVER

Model #: 94202S22

**Vienna Collection** 

Specifications

SKU: 94202S22 Finish: Silver

Crystal: IMPERIAL Crystal (Clear)

Arms: 2 Shades: N/A

H:16 D/L:16 W:N/A Extends:9 (inches)

Hanging Weight: 6 (lbs)

Number of Bulbs: 2 Type of Bulbs: E12

Circuits: 1 Voltage: 120 Max Wattage: 60

LED: N/A

Note: Photo is representative of this model but may vary in crystal, finish, or shade options