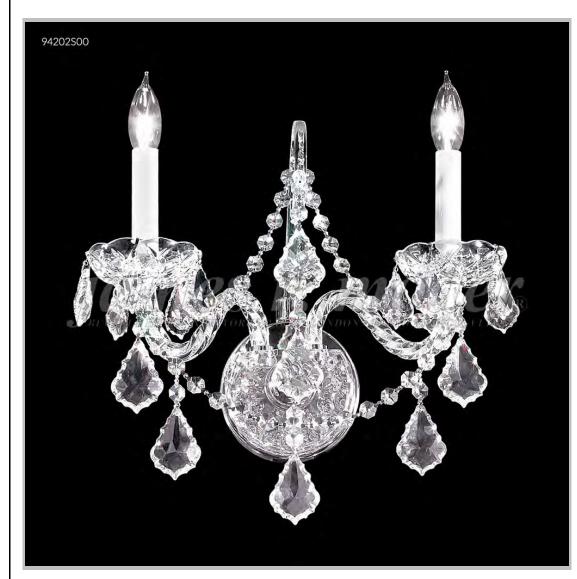

## james r. moder® /moder® IMPACT™ CRYSTAL CHANDELIER Fashion BEVERLY HILLS · NEW YORK · PARIS · LONDON · TOKYO · VANCOUVER

Model #: 94202S00

**Vienna Collection** 

Specifications

SKU: 94202S00 Finish: Silver

Crystal: Swarovski crystals (Clear)

Arms: 2 Shades: N/A

H:16 D/L:16 W:N/A Extends:9 (inches)

Hanging Weight: 6 (lbs)

Number of Bulbs: 2 Type of Bulbs: E12

Circuits: 1 Voltage: 120 Max Wattage: 60

LED: N/A

Note: Photo is representative of this model but may vary in crystal, finish, or shade options