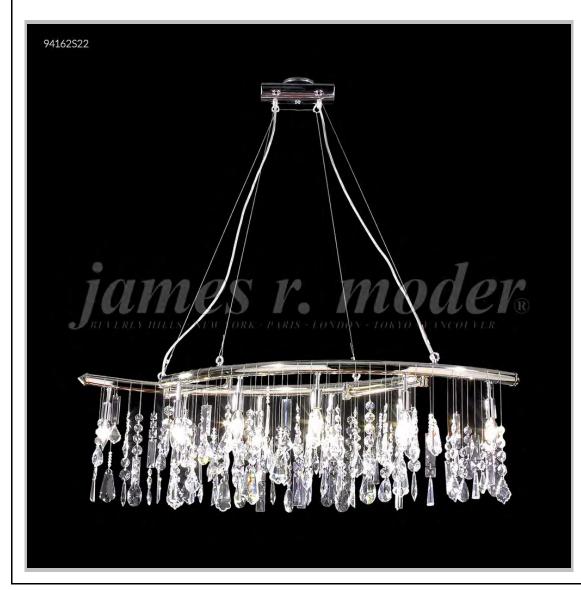

## james r. moder® /moder® IMPACT™ CRYSTAL CHANDELIER Fashion

BEVERLY HILLS • NEW YORK • PARIS • LONDON • TOKYO • VANCOUVER

Model #: 94162S22

## **Fashionable Broadway Collection**

**Specifications** 

SKU: 94162S22 Finish: Silver

Crystal: IMPERIAL Crystal (Clear)

Arms: N/A Shades: N/A

H: 10 D/L: 36-46 W:13 (inches)

Hanging Weight: 27 (lbs)

Number of Bulbs: 10

Type of Bulbs: E12 Circuits: 1

Voltage: 120 Max Wattage: 60

LED: N/A

Note: Photo is representative of this model but may vary in crystal, finish, or shade options