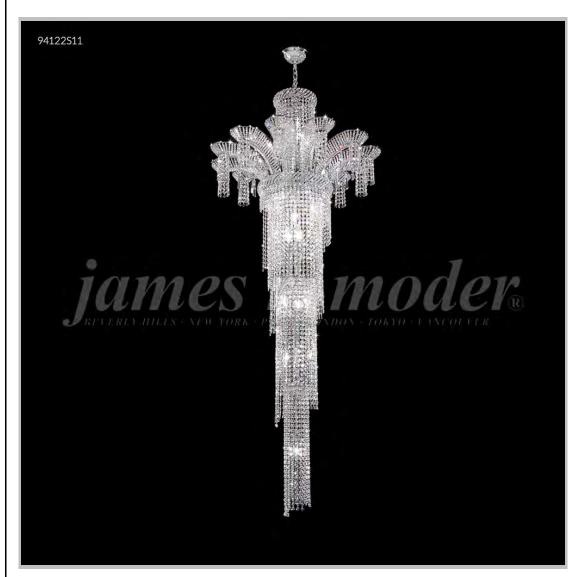

## james r. moder® /moder®IMPACT™ CRYSTAL CHANDELIER Fashion

BEVERLY HILLS • NEW YORK • PARIS • LONDON • TOKYO • VANCOUVER

Model #: 94122S11

**Princess Collection** 

**Specifications** 

SKU: 94122S11 Finish: Silver

Crystal: SPECTRA CRYSTAL by Swarovski -Clear

Arms: N/A Shades: N/A

H: 80 D/L: 32 W: N/A Extends: N/A (inches)

Hanging Weight: 65 (lbs)

Number of Bulbs: 22 Type of Bulbs: E12

Circuits: 2 Voltage: 120 Max Wattage: 60

LED: N/A

Note: Photo is representative of this model but may vary in crystal, finish, or shade options