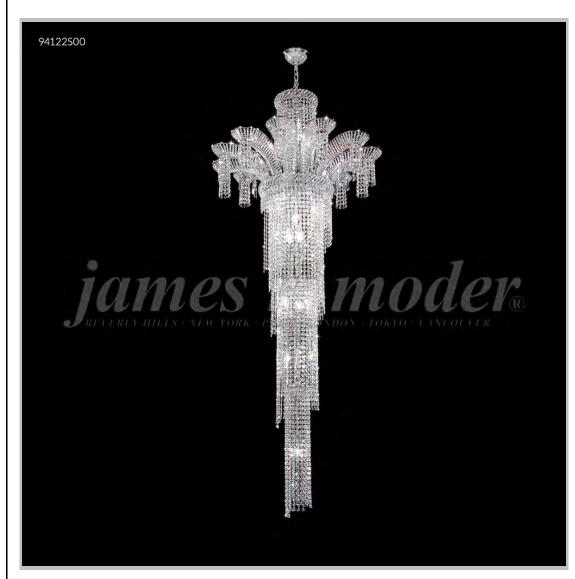

## james r. moder® /moder®IMPACT™ CRYSTAL CHANDELIER Fashion

BEVERLY HILLS • NEW YORK • PARIS • LONDON • TOKYO • VANCOUVER

Model #: 94122S00

**Princess Collection** 

**Specifications** 

SKU: 94122S00 Finish: Silver

Crystal: Swarovski crystals (Clear)

Arms: N/A Shades: N/A

H: 80 D/L: 32 W: N/A Extends: N/A (inches)

Hanging Weight: 65 (lbs)

Number of Bulbs: 22 Type of Bulbs: E12

Circuits: 2 Voltage: 120 Max Wattage: 60

LED: N/A

Note: Photo is representative of this model but may vary in crystal, finish, or shade options