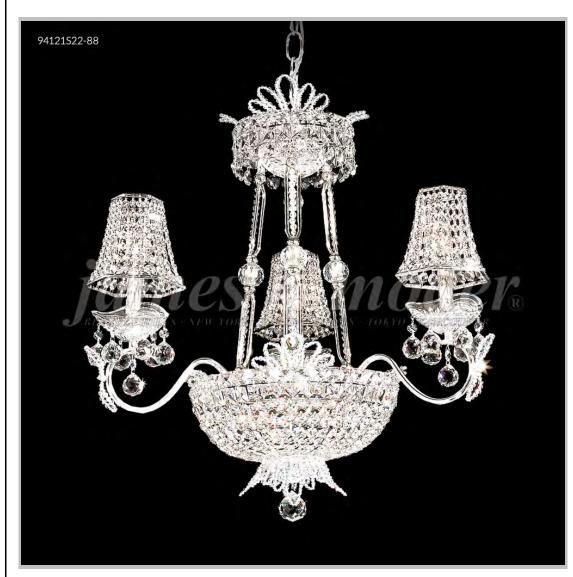

## james r. moder® /moder®IMPACT™ CRYSTAL CHANDELIER Fashion

BEVERLY HILLS • NEW YORK • PARIS • LONDON • TOKYO • VANCOUVER

Model #: 94121S22

Princess Collection

**Specifications** 

SKU: 94121S22 Finish: Silver

Crystal: IMPERIAL Crystal (Clear)

Arms: 3

Shades: N/A

H: 25 D/L: 25 W: N/A Extends: N/A (inches)

Hanging Weight: 15 (lbs)

Number of Bulbs: 9 Type of Bulbs: E12

Circuits: 1 Voltage: 120 Max Wattage: 60

LED: N/A

Note: Photo is representative of this model but may vary in crystal, finish, or shade options