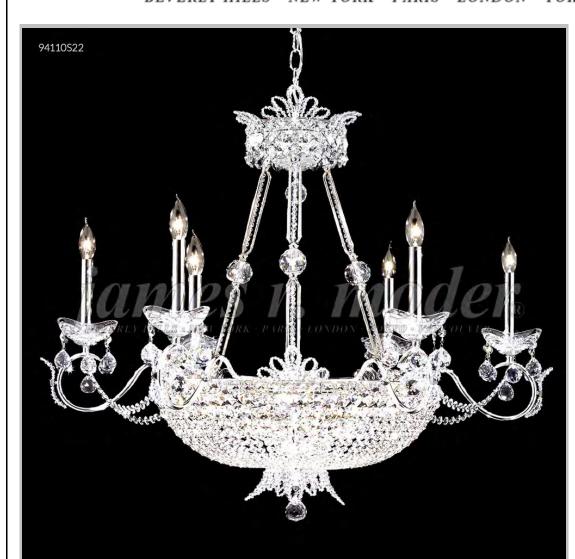

## james r. moder® /moder® IMPACT™ CRYSTAL CHANDELIER Fashion BEVERLY HILLS · NEW YORK · PARIS · LONDON · TOKYO · VANCOUVER

Model #: 94110S00-55

**Princess Collection** 

Specifications

SKU: 94110S00-55

Finish: Silver

Crystal: Swarovski crystals (Clear)

Arms: 6

Shades: Non-tilt Shantung Silk Shade

H: 28 D/L: 32 W: N/A Extends: N/A (inches)

Hanging Weight: 25 (lbs)

Number of Bulbs: 22 Type of Bulbs: E12

Circuits: 1 Voltage: 120 Max Wattage: 40

LED: N/A

Note: Photo is representative of this model but may vary in crystal, finish, or shade options