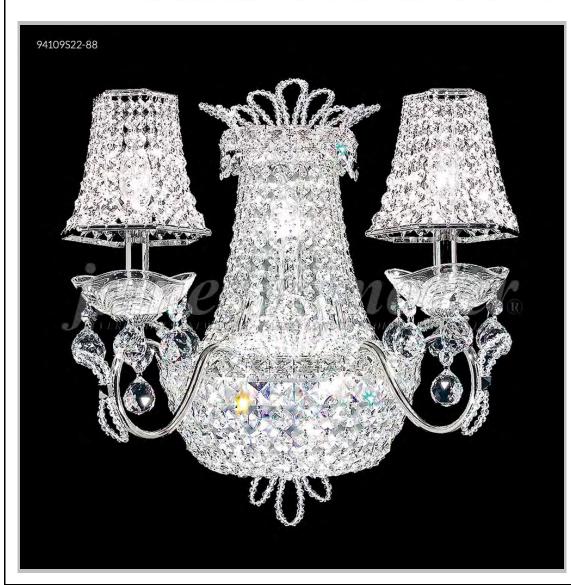

## **Princess Collection**

**Specifications** 

SKU: 94109S22-55

Finish: Silver

Crystal: IMPERIAL Crystal (Clear)

Arms: 2

Shades: Non-tilt Shantung Silk Shade

H: 18 D/L: 16 W: N/A Extends: 11 (inches)

Hanging Weight: 11 (lbs)

Number of Bulbs: 5 Type of Bulbs: E12

Circuits: 1 Voltage: 120 Max Wattage: 60

LED: N/A

Note: Photo is representative of this model but may vary in crystal, finish, or shade options