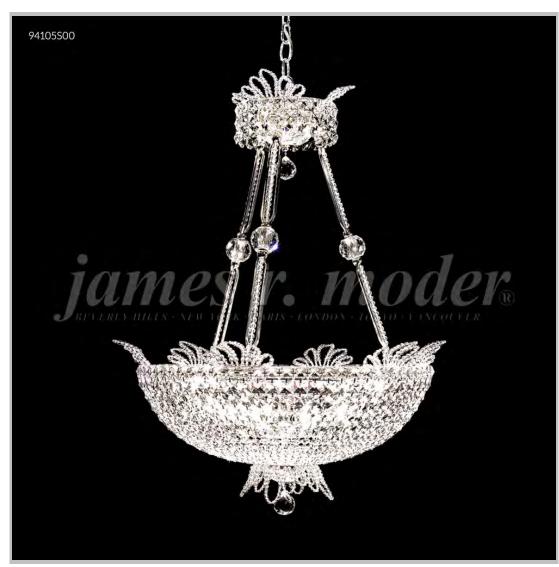

## james r. moder® /moder® IMPACT™ CRYSTAL CHANDELIER Fashion

Model #: 94105S00

**Princess Collection** 

**Specifications** 

SKU: 94105S00 Finish: Silver

Crystal: Swarovski crystals (Clear)

Arms: N/A Shades: N/A

H: 28 D/L: 24 W: N/A Extends: N/A (inches)

Hanging Weight: 24 (lbs)

Number of Bulbs: 16 Type of Bulbs: E12

Circuits: 1 Voltage: 120 Max Wattage: 60

LED: N/A

Note: Photo is representative of this model but may vary in crystal, finish, or shade options